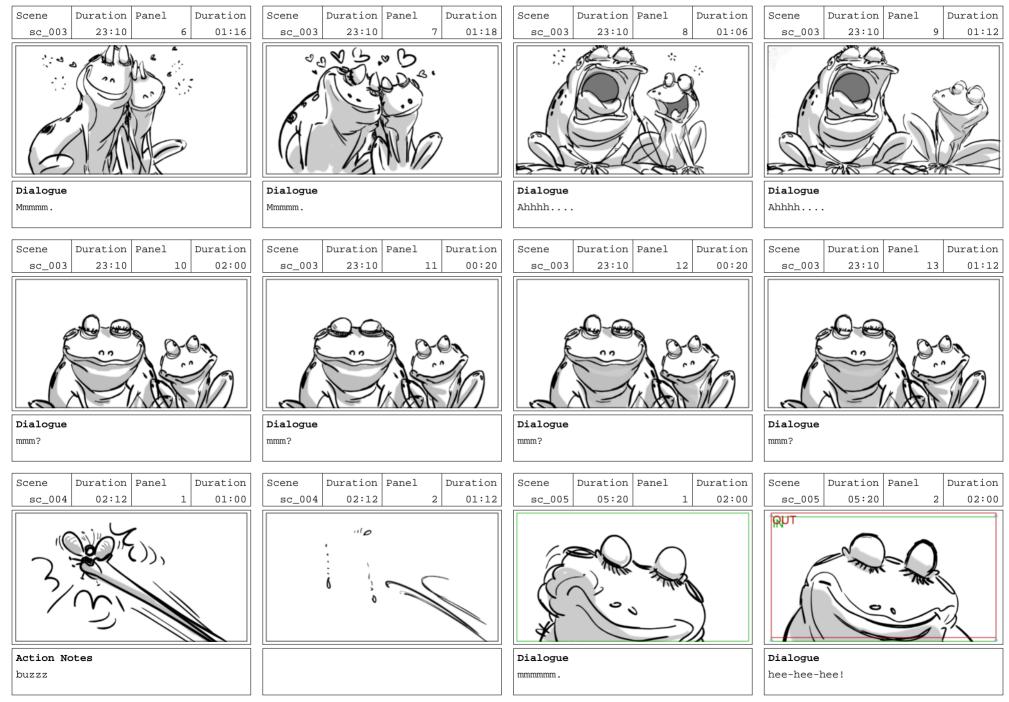

br>23:10 |  | Duration<br>02:00 | SceneDurationPanelsc_00323:10        | Duration<br>3 03:00 | Scene sc_003          | Duration Par<br>23:10 | nel Duration<br>4 02:00 | Scene<br>sc_003     | Duration Panel<br>23:10 | Duration<br>5 02:02 |
|       |                    |                   |  |                   |                                      | 2                   |                       |                       |                         |                     | N.S B                   | 9                   |
|       |                    |                   |  |                   | <b>Dialogue</b><br>I love you        |                     | Dialogue<br>Ahhh. And | d I love you          | too!                    | Dialogue<br>Mmmmm.  |                         |                     |



























## 8/15 Page





9/15 Page





# Page 10/15





# Page 11/15





# Page 12/15





# Page 13/15





# Page 14/15





| Scene  | Duration | Panel | Duration | Scene          | Duration          | Panel | Duration |  |  |
|--------|----------|-------|----------|----------------|-------------------|-------|----------|--|--|
| sc_042 | 12:04    | 3     | 02:00    | sc_042         | 12:04             | 4     | 03:00    |  |  |
| DUT    |          |       |          |                |                   |       |          |  |  |
|        |          | 4     |          |                |                   |       |          |  |  |
| 1      | 1        | 111   |          |                |                   | 21    |          |  |  |
| 51.    | FADE     |       |